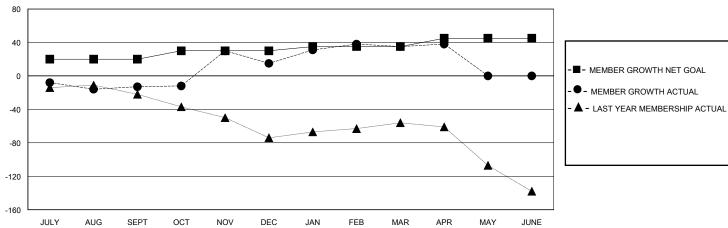

## GOALS AND ACTUAL MEMBERS CUMULATIVE

| DROPPED CLUBS: 0 |    | 32 CLUBS OF 47 ADDED 1 OR MORE<br>NEW MEMBERS | GENDER DISTRIBUTION  MALE 1,149 (64.70%) |              |     |
|------------------|----|-----------------------------------------------|------------------------------------------|--------------|-----|
| DROPPED MEMBERS  |    |                                               | FEMALE                                   | 627 (35.30%) |     |
| DECEASED         | 13 | CLICK HERE FOR CUMULATIVE                     | TOTAL FAMILY UNIT MEMBERS                |              | 199 |
| CLUB CANCELLED 0 |    | MEMBERSHIP DATA                               | FAMILY MEMBERS BAYING HALE               |              | 100 |
| OTHER            | 81 |                                               | FAMILY MEMBERS PAYING HALF DUES          |              | 100 |
| TOTAL            | 94 |                                               |                                          |              |     |